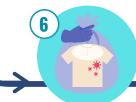

You will be handed soiled items in a soluble laundry bag along with washing instructions